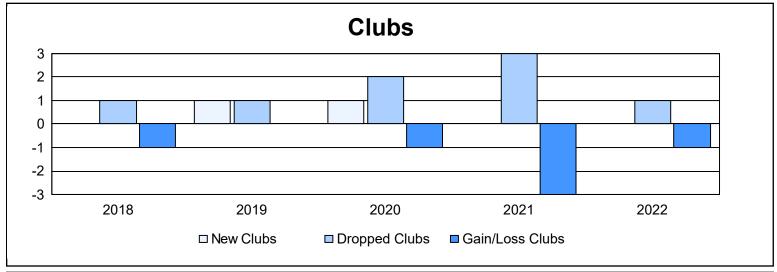

District 22 W As of June 2022 Cumulative

| Year      | New<br>Clubs | Dropped<br>Clubs | Gain/<br>Loss<br>Clubs | New<br>Members | Charter<br>Members | Reinstate<br>Members | Transfer<br>Members | Total<br>Member<br>Added | Total<br>Members<br>Dropped | Gain/<br>Loss<br>Members |
|-----------|--------------|------------------|------------------------|----------------|--------------------|----------------------|---------------------|--------------------------|-----------------------------|--------------------------|
| 2017-2018 | 0            | 1                | -1                     | 180            | 0                  | 2                    | 12                  | 194                      | 257                         | -63                      |
| 2018-2019 | 1            | 1                | 0                      | 114            | 26                 | 8                    | 16                  | 164                      | 202                         | -38                      |
| 2019-2020 | 1            | 2                | -1                     | 80             | 41                 | 2                    | 16                  | 139                      | 198                         | -59                      |
| 2020-2021 | 0            | 3                | -3                     | 78             | 11                 | 7                    | 9                   | 105                      | 252                         | -147                     |
| 2021-2022 | 0            | 1                | -1                     | 164            | 1                  | 7                    | 6                   | 178                      | 169                         | 9                        |
| Average   | 0            | 2                | -1                     | 123            | 16                 | 5                    | 12                  | 156                      | 216                         | -60                      |